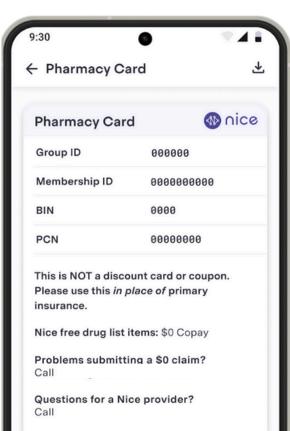

# Nice Rx THE NICE PHARMACY PROGRAM

Nice clinicians can help you manage your medications and write new ones for you. Nice covers 550+ of the most common medications which can be prescribed with no out-of-pocket costs for patients.

- Schedule a chat or video visit in your Nice
   Healthcare® app. Your clinician will determine
   if you need a prescription and send the order
   to your preferred pharmacy.
- 2. Pick up your prescription at one of Nice's 60,000 in-network pharmacies, excluding Walgreens. Your prescription will be waiting when you arrive. Show your Nice Rx card, printed or in the app, and check out. You will have to use your health insurance, or pay in cash, for any non-covered medications.