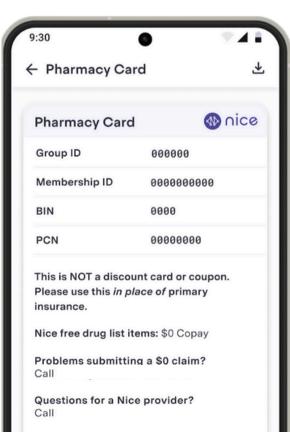

- 1. Schedule a chat or video visit in your Nice Healthcare® app. Your clinician will determine if you need a prescription and send the order to your preferred pharmacy.
- 2. Pick up your prescription at one of Nice's 60,000 in-network pharmacies, excluding Walgreens. Your prescription will be waiting when you arrive. Show your Nice Rx card, printed or in the app, and check out. You will have to use your health insurance, or pay in cash, for any non-covered medications.