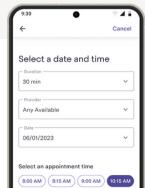

### **One-stop Care**

Employees on a BHT medical plan and their eligible dependents get as much care as they need.

Mental Health

Primary & Sick Care

Full Rx Service

# Nice RX THE NICE PHARMACY PROGRAM

Nice clinicians can help you manage your medications and write new ones for you. Nice covers 550+ of the most common medications which can be prescribed with no out-of-pocket costs for patients.